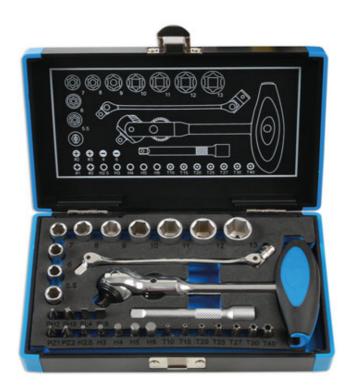

## Roto Lock Socket and Bit Set 1/4"D 31pc

Roto-Lock socket and bit set, featuring an innovative, lockable swivel head ratchet and two position handle - made from satin finish chrome vanadium sockets from 5.5mm to 13mm, and S2 steel grade impact bits.

## **Additional Information**

- 9 x 1/4"D sockets x single Hex (6pt): 5.5, 6, 7, 8, 9, 10, 11, 12, 13mm. Length: 25mm.
- 18 x bits: Phillips Ph2, Ph3; Flat 4, 6mm; PzDrive Pz1 & Pz2; Hex 2.5, 3, 4, 5, 6mm; Torx® tamperproof T10, T15, T20, T25, T27, T30, T40.
- Accessories: 1 x 1/4"D bit holder; 1 x 1/4"D socket & bit driver with flexi ends; 1 x 75mm extension bar.