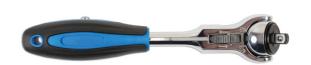

## Roto Lock Socket and Bit Set 1/4"D 31pc

Roto-Lock socket and bit set, featuring an innovative, lockable swivel head ratchet and two position handle - made from satin finish chrome vanadium sockets from 5.5mm to 13mm, and S2 steel grade impact bits.