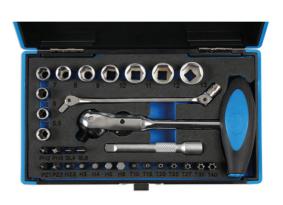

## Roto Lock Socket and Bit Set 1/4"D 31pc

Roto-Lock socket and bit set, featuring an innovative, lockable swivel head ratchet and two position handle - made from satin finish chrome vanadium sockets from 5.5mm to 13mm, and S2 steel grade impact bits.

## **Additional Information**

- 9 x 1/4"D sockets x single Hex (6pt): 5.5, 6, 7, 8, 9, 10, 11, 12, 13mm. Length: 25mm.
- 18 x bits: Phillips Ph2, Ph3; Flat 4, 6mm; PzDrive Pz1 & Pz2; Hex 2.5, 3, 4, 5, 6mm; Torx® tamperproof T10, T15, T20, T25, T27, T30, T40.
- Accessories: 1 x 1/4"D bit holder; 1 x 1/4"D socket & bit driver with flexi ends; 1 x 75mm extension bar.