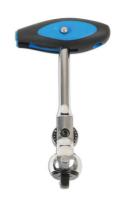

## Roto Lock Socket and Bit Set 1/4"D 31pc

Roto-Lock socket and bit set, featuring an innovative, lockable swivel head ratchet and two position handle - made from satin finish chrome vanadium sockets from 5.5mm to 13mm, and S2 steel grade impact bits.