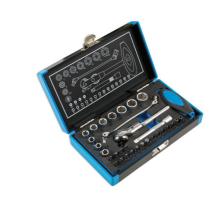

## Roto Lock Socket and Bit Set 1/4"D 31pc

Roto-Lock socket and bit set, featuring an innovative, lockable swivel head ratchet and two position handle - made from satin finish chrome vanadium sockets from 5.5mm to 13mm, and S2 steel grade impact bits.

## **Additional Information**

- 9 x 1/4"D sockets x single Hex (6pt): 5.5, 6, 7, 8, 9, 10, 11, 12, 13mm. Length: 25mm.
- 18 x bits: Phillips Ph2, Ph3; Flat 4, 6mm; PzDrive Pz1 & Pz2; Hex 2.5, 3, 4, 5, 6mm; Torx® tamperproof T10, T15, T20, T25, T27, T30, T40.
- Accessories: 1 x 1/4"D bit holder; 1 x 1/4"D socket & bit driver with flexi ends; 1 x 75mm extension bar.