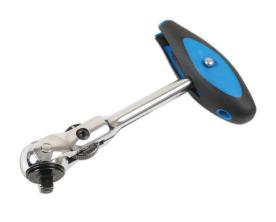

## Roto Lock Socket and Bit Set 1/4"D 31pc

Roto-Lock socket and bit set, featuring an innovative, lockable swivel head ratchet and two position handle - made from satin finish chrome vanadium sockets from 5.5mm to 13mm, and S2 steel grade impact bits.